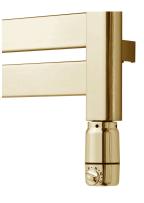

## **PLUS heating element type 300**

| Туре:                   | 300 watt.                                                                                                                                              |
|-------------------------|--------------------------------------------------------------------------------------------------------------------------------------------------------|
| Power:                  | 230 volt - 50 Hz.                                                                                                                                      |
| Class:                  | 1                                                                                                                                                      |
| Cable:                  | 1300 mm with a Schuko plug. The cable comes out from the bottom of the heater.                                                                         |
| Thermostat:             | Yes.                                                                                                                                                   |
| Mounting:               | $^{\prime\!\!2''}$ thread into the radiator and $^{\prime\!\!2''}$ inside thread toward the floor                                                      |
| Hidden cable solution:  | No.                                                                                                                                                    |
|                         | NO.                                                                                                                                                    |
| Surfaces:               | Gold ( PVD )                                                                                                                                           |
|                         |                                                                                                                                                        |
| Surfaces:               | Gold ( PVD )                                                                                                                                           |
| Surfaces:<br>Functions: | Gold ( PVD )<br>On / off switch and thermostat.<br>Totally 390 mm. The heating element that goes<br>inside the radiator is 310 mm and the control Boks |