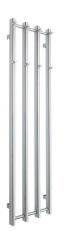

## **Model VINO 4**

| Profiles:                          | Vertical 40 x 30 mm / Horizontal Ø19 mm                                   |
|------------------------------------|---------------------------------------------------------------------------|
| Center mounting distance:          | 320 mm                                                                    |
| Mounting:                          | $\frac{1}{2}$ " thread in bottom and in the upper right corner            |
| Distance from wall to mounting:    | 50 mm to center of the ½" thread                                          |
| Distance from wall to outer limit: | 100 mm                                                                    |
| Surface:                           | Chrome, black RAL 9005 and white RAL 9016                                 |
| Brackets:                          | Fixed brackets on the vertical pipes.                                     |
| Output:                            | 260 W at 70/40-20° C                                                      |
| Function:                          | Waterfilled for use with valve and electrical by using a heating element. |
| Hooks:                             | 8 pcs. fixed hooks.                                                       |