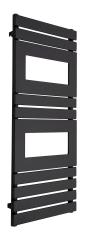

## **Model PLANO 2-500**

| Profiles:                          | Vertical Ø40 mm / Horizontal 65 x 12 mm                                   |
|------------------------------------|---------------------------------------------------------------------------|
| Center mounting distance:          | 470 mm                                                                    |
| Mounting:                          | ½" thread in all 4 corners                                                |
| Distance from wall to mounting:    | 60 mm to center of the $\frac{1}{2}$ " thread                             |
| Distance from wall to outer limit: | 120 mm                                                                    |
| Surface:                           | Black RAL 9005 and white RAL 9016                                         |
| Brackets:                          | Fixed brackets on the vertical pipes.                                     |
| Output:                            | 560 W at 70/40-20° C                                                      |
| Function:                          | Waterfilled for use with valve and electrical by using a heating element. |
| Hooks:                             | 2 pcs. chrome surface included                                            |
|                                    |                                                                           |

1290 x 520 mm

CE-EN442, Tested to 16 bar