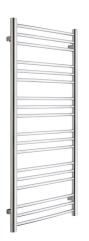

## **Model PIVO 18-500**

| Profiles:                          | Vertical Ø38 mm/ Horizontal Ø19 mm                                        |
|------------------------------------|---------------------------------------------------------------------------|
| Center mounting distance:          | 470 mm                                                                    |
| Mounting:                          | ½" thread in all 4 corners                                                |
| Distance from wall to mounting:    | 55 mm to center of the $\frac{1}{2}$ " thread                             |
| Distance from wall to outer limit: | 75 mm                                                                     |
| Surface:                           | Chrome, black RAL 9005 and white RAL 9016                                 |
| Brackets:                          | Fixed brackets on the vertical pipes.                                     |
| Output:                            | 275 W at 70/40-20° C                                                      |
| Function:                          | Waterfilled for use with valve and electrical by using a heating element. |
| Hooks:                             | Yes - separate hooks as accessories                                       |

1195 x 500 mm

CE-EN442, Tested to 16 bar