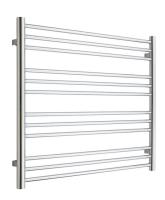

## **Model PIVO 12-1000**

| Profiles:                          | Vertical Ø38 mm/ Horizontal Ø19 mm                                        |
|------------------------------------|---------------------------------------------------------------------------|
| Center mounting distance:          | 970 mm                                                                    |
| Mounting:                          | ½" thread in all 4 corners                                                |
| Distance from wall to mounting:    | 55 mm to center of the ½" thread                                          |
| Distance from wall to outer limit: | 75 mm                                                                     |
| Surface:                           | Chrome and white RAL 9016                                                 |
| Brackets:                          | Fixed brackets on the vertical pipes.                                     |
| Output:                            | 378 W at 70/40-20° C                                                      |
| Function:                          | Waterfilled for use with valve and electrical by using a heating element. |
| Hooks:                             | Yes - separate hooks as accessories                                       |

785 x 1000 mm

CE-EN442, Tested to 16 bar