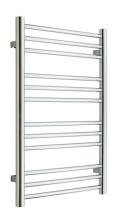

## **Model PIVO 12-500**

| Profiles:                          | Vertical Ø38 mm/ Horizontal Ø19 mm                                        |
|------------------------------------|---------------------------------------------------------------------------|
| Center mounting distance:          | 470 mm                                                                    |
| Mounting:                          | ½" thread in all 4 corners                                                |
| Distance from wall to mounting:    | 55 mm to center of the $\frac{1}{2}$ " thread                             |
| Distance from wall to outer limit: | 75 mm                                                                     |
| Surface:                           | Chrome, black RAL 9005 and white RAL 9016                                 |
| Brackets:                          | Fixed brackets on the vertical pipes.                                     |
| Output:                            | 189 W at 70/40-20° C                                                      |
| Function:                          | Waterfilled for use with valve and electrical by using a heating element. |
| Hooks:                             | Yes - separate hooks as accessories                                       |

785 x 500 mm

CE-EN442, Tested to 16 bar