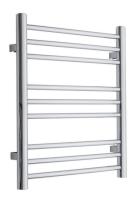

## **Model PIVO 9-500**

| Profiles:                          | Vertical Ø38 mm/ Horizontal Ø19 mm                                        |
|------------------------------------|---------------------------------------------------------------------------|
| Center mounting distance:          | 470 mm                                                                    |
| Mounting:                          | ½" thread in all 4 corners                                                |
| Distance from wall to mounting:    | 55 mm to center of the ½" thread                                          |
| Distance from wall to outer limit: | 75 mm                                                                     |
| Surface:                           | Chrome, white RAL 9016 and black RAL 9005                                 |
| Brackets:                          | Fixed brackets on the vertical pipes.                                     |
| Output:                            | 135 W at 70/40-20° C                                                      |
| Function:                          | Waterfilled for use with valve and electrical by using a heating element. |
| Hooks:                             | Yes - separate hooks as accessories                                       |

590 x 500 mm

CE-EN442, Tested to 16 bar