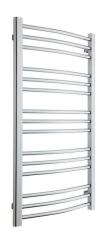

## **Model NEMO 15-600**

| Profiles:                          | Vertical 40 x 30 mm / Horizontal Ø19 mm                                   |
|------------------------------------|---------------------------------------------------------------------------|
| Center mounting distance:          | 570 mm                                                                    |
| Mounting:                          | ½" thread in all 4 corners                                                |
| Distance from wall to mounting:    | 45 mm to center of the ½" thread                                          |
| Distance from wall to outer limit: | 80 mm                                                                     |
| Surface:                           | Chrome, white RAL 9016 and black RAL 9005                                 |
| Brackets:                          | Fixed brackets on the vertical pipes.                                     |
| Output:                            | 288 W at 70/40-20° C                                                      |
| Function:                          | Waterfilled for use with valve and electrical by using a heating element. |
| Hooks:                             | Yes - separate hooks as accessories                                       |

990 x 610 mm

CE-EN442, Tested to 16 bar