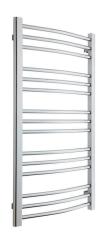

## **Model NEMO 15-500**

| Profiles:                          | Vertical 40 x 30 mm / Horizontal Ø19 mm                                   |
|------------------------------------|---------------------------------------------------------------------------|
| Center mounting distance:          | 470 mm                                                                    |
| Mounting:                          | ½" thread in all 4 corners                                                |
| Distance from wall to mounting:    | 45 mm to center of the ½" thread                                          |
| Distance from wall to outer limit: | 80 mm                                                                     |
| Surface:                           | Chrome, white RAL 9016 and black RAL 9005                                 |
| Brackets:                          | Fixed brackets on the vertical pipes.                                     |
| Output:                            | 240 W at 70/40-20° C                                                      |
| Function:                          | Waterfilled for use with valve and electrical by using a heating element. |
| Hooks:                             | Yes - separate hooks as accessories                                       |

990 x 510 mm

CE-EN442, Tested to 16 bar