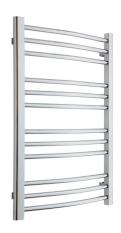

## **Model NEMO 12-600**

| Profiles:                          | Vertical 40 x 30 mm / Horizontal Ø19 mm                                   |
|------------------------------------|---------------------------------------------------------------------------|
| Center mounting distance:          | 570 mm                                                                    |
| Mounting:                          | ½" thread in all 4 corners                                                |
| Distance from wall to mounting:    | 45 mm to center of the ½" thread                                          |
| Distance from wall to outer limit: | 80 mm                                                                     |
| Surface:                           | Chrome, white RAL 9016 and black RAL 9005                                 |
| Brackets:                          | Fixed brackets on the vertical pipes.                                     |
| Output:                            | 238 W at 70/40-20° C                                                      |
| Function:                          | Waterfilled for use with valve and electrical by using a heating element. |
| Hooks:                             | Yes - separate hooks as accessories                                       |