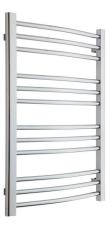

## Model NEMO 12-500

| Size:                              | 785 x 510mm                                                               |
|------------------------------------|---------------------------------------------------------------------------|
| Profiles:                          | Vertical 40 x 30 mm / Horizontal Ø19 mm                                   |
| Center mounting distance:          | 470 mm                                                                    |
| Mounting:                          | 1/2" thread in all 4 corners                                              |
| Distance from wall to mounting:    | 45 mm to center of the $\frac{1}{2}$ " thread                             |
| Distance from wall to outer limit: | 80 mm                                                                     |
| Surface:                           | Chrome, white RAL 9016 and black RAL 9005                                 |
| Brackets:                          | Fixed brackets on the vertical pipes.                                     |
| Output:                            | 199 W at 70/40-20° C                                                      |
| Function:                          | Waterfilled for use with valve and electrical by using a heating element. |
| Hooks:                             | Yes - separate hooks as accessories                                       |
| Approvals:                         | CE-EN442, Tested to 16 bar                                                |