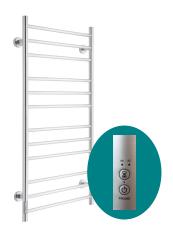

## **Model ELDO 12 with timer**

| Profiles:                          | Vertical Ø30 mm<br>Horizontal Ø19 mm                                                                                                                |
|------------------------------------|-----------------------------------------------------------------------------------------------------------------------------------------------------|
| Mounting:                          | Cable with plug. The cable is coming out through the right bottom brackets 150 mm from radiator bottom.                                             |
| Distance from wall to outer limit: | 90 mm                                                                                                                                               |
| Surface:                           | Polished stainless steel, white and black.                                                                                                          |
| Brackets:                          | Fixed brackets and the possibility for hidden cable solution.                                                                                       |
| Output:                            | 120 W                                                                                                                                               |
| Function:                          | Electrical heater with build in thermostat. The heating level is between 45 and 55 degrees. The timer function can power down the heater after 2 or |

4 hours.

CE-EN442. IP44, RoHS and SEMKO