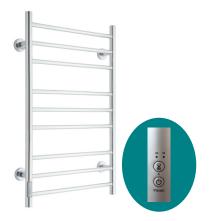

## **DATA SHEET**

timer function can power down the heater after 2 or

CE-EN442. IP44, RoHS and SEMKO

860 x 530 mm

## **Model ELDO 9L with timer**

| Profiles:                          | Vertical Ø30 mm<br>Horizontal Ø19 mm                                                                    |
|------------------------------------|---------------------------------------------------------------------------------------------------------|
| Mounting:                          | Cable with plug. The cable is coming out through the right bottom brackets 150 mm from radiator bottom. |
| Distance from wall to outer limit: | 90 mm                                                                                                   |
| Surface:                           | Polished stainless steel.                                                                               |
| Brackets:                          | Fixed brackets and the possibility for hidden cable solution.                                           |
| Output:                            | 100 W                                                                                                   |
| Function:                          | Electrical heater with build in thermostat. The heating level is between 45 and 55 degrees. The         |

4 hours.