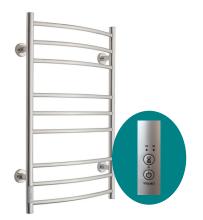

## **DATA SHEET**

timer function can power down the heater after 2 or

CE-EN442. IP44, RoHS and SEMKO

860 x 530 mm

## **Model ELDO 9 with timer**

| Profiles:                          | Vertical Ø30 mm<br>Horizontal Ø19 mm                                                                    |
|------------------------------------|---------------------------------------------------------------------------------------------------------|
| Mounting:                          | Cable with plug. The cable is coming out through the right bottom brackets 150 mm from radiator bottom. |
| Distance from wall to outer limit: | 120 mm                                                                                                  |
| Surface:                           | Polished stainless steel, white and black.                                                              |
| Brackets:                          | Fixed brackets and the possibility for hidden cable solution.                                           |
| Output:                            | 100 W                                                                                                   |
| Function:                          | Electrical heater with build in thermostat. The heating level is between 45 and 55 degrees. The         |

4 hours.