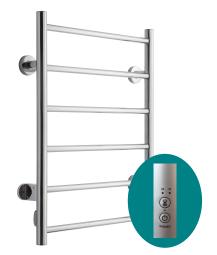

## **Model ELDO 6 with timer**

| Profiles:                          | Vertical Ø30 mm<br>Horizontal Ø19 mm                                                                                                                |
|------------------------------------|-----------------------------------------------------------------------------------------------------------------------------------------------------|
| Mounting:                          | Cable with plug. The cable is coming out through the right bottom brackets 150 mm from radiator bottom.                                             |
| Distance from wall to outer limit: | 90 mm                                                                                                                                               |
| Surface:                           | Polished stainless steel.                                                                                                                           |
| Brackets:                          | Fixed brackets and the possibility for hidden cable solution.                                                                                       |
| Output:                            | 60 W                                                                                                                                                |
| Function:                          | Electrical heater with build in thermostat. The heating level is between 45 and 55 degrees. The timer function can power down the heater after 2 or |

4 hours.

CE-EN442. IP44, RoHS and SEMKO