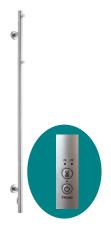

## **Model ELDO 1 with timer**

| Size:                              | 1400 x 60 mm                                                                                                                                                |
|------------------------------------|-------------------------------------------------------------------------------------------------------------------------------------------------------------|
| Profiles:                          | Vertical Ø30 mm                                                                                                                                             |
| Mounting:                          | Cable with plug. The cable is coming out through the right bottom brackets 150 mm from radiator bottom.                                                     |
| Distance from wall to outer limit: | 120 mm                                                                                                                                                      |
| Surface:                           | Polished stainless steel, white and black                                                                                                                   |
| Brackets:                          | Fixed brackets and the possibility for hidden cable solution.                                                                                               |
| Output:                            | 30 W                                                                                                                                                        |
| Function:                          | Electrical heater with build in thermostat. The heating level is between 45 and 55 degrees. The timer function can power down the heater after 2 o 4 hours. |
|                                    |                                                                                                                                                             |