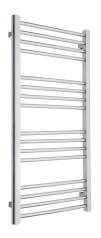

## **Model ECO 16-600**

| Profiles:                          | Vertical 40 x 30 mm / Horizontal Ø19 mm                                   |
|------------------------------------|---------------------------------------------------------------------------|
| Center mounting distance:          | 570 mm                                                                    |
| Mounting:                          | ½" thread in all 4 corners                                                |
| Distance from wall to mounting:    | 55 mm to center of the $\frac{1}{2}$ " thread                             |
| Distance from wall to outer limit: | 70 mm                                                                     |
| Surface:                           | Chrome and white RAL 9016                                                 |
| Brackets:                          | Fixed brackets on the vertical pipes.                                     |
| Output:                            | 300 W at 70/40-20° C                                                      |
| Function:                          | Waterfilled for use with valve and electrical by using a heating element. |
| Hooks:                             | Yes - separate hooks as accessories                                       |
|                                    |                                                                           |

990 x 610 mm

CE-EN442, Tested to 16 bar