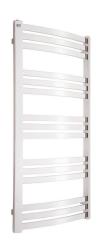

## **Model DINO 15-500**

| Profiles:                          | Vertical 40 x 35 x 20 mm / Horizontal 30 x 8 mm                           |
|------------------------------------|---------------------------------------------------------------------------|
| Center mounting distance:          | 470 mm                                                                    |
| Mounting:                          | ½" thread in all 4 corners                                                |
| Distance from wall to mounting:    | 40 mm to center of the $\frac{1}{2}$ " thread                             |
| Distance from wall to outer limit: | 85 mm                                                                     |
| Surface:                           | Chrome                                                                    |
| Brackets:                          | Fixed brackets on the vertical pipes.                                     |
| Output:                            | 310 W at 70/40-20° C                                                      |
| Function:                          | Waterfilled for use with valve and electrical by using a heating element. |
| Hooks:                             | Yes - separate hooks as accessories                                       |

1040 x 510mm

CE-EN442, Tested to 16 bar