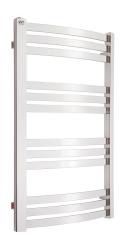

## **Model DINO 12-500**

| Profiles:                          | Vertical 40 x 35 x 20 mm / Horizontal 30 x 8 mm                           |
|------------------------------------|---------------------------------------------------------------------------|
| Center mounting distance:          | 470 mm                                                                    |
| Mounting:                          | ½" thread in all 4 corners                                                |
| Distance from wall to mounting:    | 40 mm to center of the $\frac{1}{2}$ " thread                             |
| Distance from wall to outer limit: | 85 mm                                                                     |
| Surface:                           | Chrome                                                                    |
| Brackets:                          | Fixed brackets on the vertical pipes.                                     |
| Output:                            | 260 W at 70/40-20° C                                                      |
| Function:                          | Waterfilled for use with valve and electrical by using a heating element. |
| Hooks:                             | Yes - separate hooks as accessories                                       |

815 x 510mm

CE-EN442, Tested to 16 bar